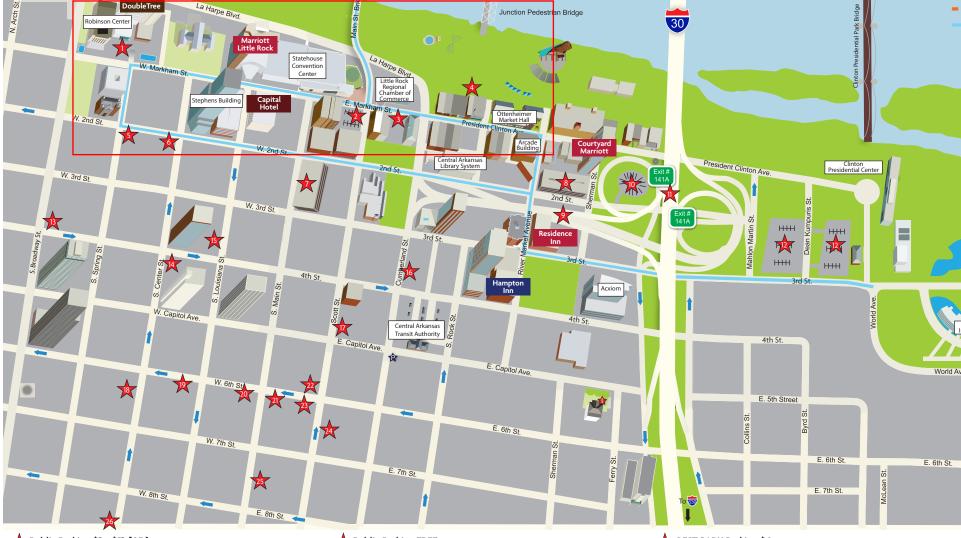

## Relevant areas for the Ag Tech conference are in the red box

Public Parking \$2 - \$12 (AD) W. Markham and Spring St.

🛖 Best Park **\$11** 

118 Scott St. (Between W. 2nd St. and E. Markham St.)

Parking \$5 SAT. and SUN.

215 E. Markham St. (Between Scott St. and Cumberland St.)

Public Parking \$5

Ottenheimer Plaza behind Ottenheimer Market Hall

Public Parking \$10

379 W. 2nd St. (Between Center St. and Spring St.)

Progressive Parking Solutions \$8

218 S. Center St. (Between W. 3rd St. and W. 2nd St.)

Convention District Public Parking \$12

243 Main St. (Between E. 3rd St. and W 2nd St.)

River Market Public Parking \$12

552 E. 2nd St. (Between Sherman St. and River Market Ave.)

Public Parking FREE

547 E. 2nd St. (Between Sherman St. and River Market Ave.)

Public Parking FREE

655 E. 2nd St. (Between Ferry St. and Sherman St.)

Public Parking FREE

724 E. 2nd St. (between Ferry St. and Sherman St.)

Public Parking FREE

East 3rd and Dean Kumpuris St.

Progressive Parking Solutions \$8 466 W. 4th St. (Between S. Spring St. and S. Broadway St.)

Bank of America Plaza \$8

277 W. 4th St. (Between Louisiana St. and Center St.)

Best Park - Tower Building \$6

372 S. Louisiana St. (Between E. 4th St. and W. 3rd St.)

BEST PARK Parking \$1

375 Cumberland St. (Between E. 4th St. and E. 3rd St.)

Best Park \$3

483 Scott St. (Between E. Capitol Ave. and E. 4th St.)

BEST PARK Indoor with Rooftop \$11

648 S. Center St. (Between W. 7th St. and W. 6th St.)

BEST PARK Parking \$4

225 W. 6h St. (Between Louisiana St. and Center St.)

BEST PARK Parking \$3

125 W. 6th St. (Between S. Main St and Louisiana St.)

Best Park \$2

167 E. 6th St. (Between Scott St. and S. Main St.)

BEST PARK Parking \$3

584 Scott St. (Between E. 6th St. and E. Capitol Ave.)

BEST PARK Parking \$3

177 E. 6th St. (Between Scott St. and S. Main St.)

Central Parking \$2

651 Scott St. (Between E. 7th St. and E. 6th St.)

💢 Donaghey Plaza Parking \$6

755 Main St. (Between E. 8th St. and E 7th St.)

Best Park \$2

880 S. Center St. (Between W. 9th St. and W. 8th St.)